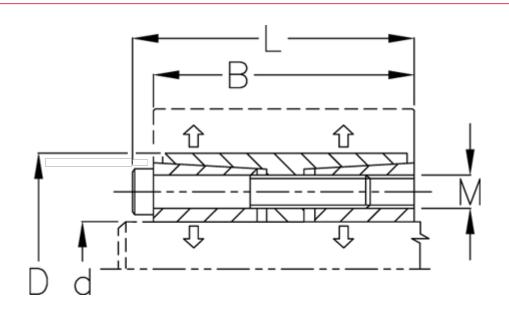

## **Measures**

| B mm                                       | = 102              | Surface roughness                     | = R? ? 3.2 µn |
|--------------------------------------------|--------------------|---------------------------------------|---------------|
| d H8 mm                                    | = 110              | T N m torque                          | = 17300       |
| D mm                                       | = 155              | Ts N m bolt tightening torque = 100.0 |               |
| Fit tolerance                              | = Aksel h8, Nav H8 |                                       |               |
| F kN torque                                | = 316.0            |                                       |               |
| Lmm                                        | = 114              |                                       |               |
| M mm                                       | = M12              |                                       |               |
| P N/mm2 surface pressure on shaft/hub = 37 |                    |                                       |               |